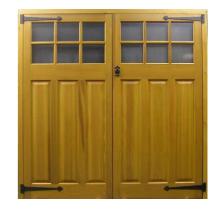

## **Traditional Side Hinged Doors**

BAKEWELL in white

Yale Locking

MIDDLETON with Modern hardware

MIDDLETON with Antique hardware

MIDDLETON with Traditonal hardware

**Traditional Pack** 

2 no pair of galvanised 24" heavy duty hooks and bands 1no pair of garage door stays 1no top bow handle bolt, 1no foot bolt 1no Yale lock with finger pull all complete with fixing screws and bolts