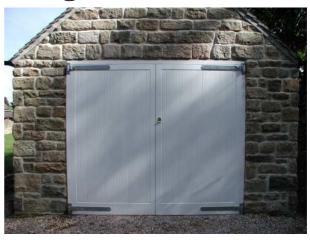

## **Traditional Side Hinged Doors**

BAKEWELL in white

Yale Locking

MIDDLETON with Modern hardware

MIDDLETON with Antique hardware

MIDDLETON with Traditonal hardware

**Traditional Pack** 

2 no pair of galvanised 24" heavy duty hooks and bands 1no pair of garage door stays 1no top bow handle bolt, 1no foot bolt 1no Yale lock with finger pull all complete with fixing screws and bolts