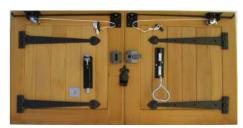

**Antique Pack** 

2 no pair of 18" black antique tee hinges 1no pair of garage door stays 1no top bow handle bolt, 1no foot bolt 1no Yale lock with finger pull all complete with fixing screws and bolts