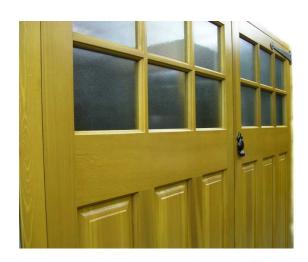

## **Traditional Side Hinged Doors**

BAKEWELL in white

Yale Locking

MIDDLETON with Modern hardware

MIDDLETON with Antique hardware

MIDDLETON with Traditonal hardware

**Traditional Pack** 

2 no pair of galvanised 24" heavy duty hooks and bands 1no pair of garage door stays 1no top bow handle bolt, 1no foot bolt 1no Yale lock with finger pull all complete with fixing screws and bolts