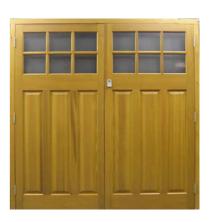

## **Traditional Side Hinged Doors**

BAKEWELL in white

Yale Locking

MIDDLETON with Modern hardware

MIDDLETON with Antique hardware

MIDDLETON with Traditonal hardware

**Traditional Pack** 

2 no pair of galvanised 24" heavy duty hooks and bands 1no pair of garage door stays 1no top bow handle bolt, 1no foot bolt 1no Yale lock with finger pull all complete with fixing screws and bolts