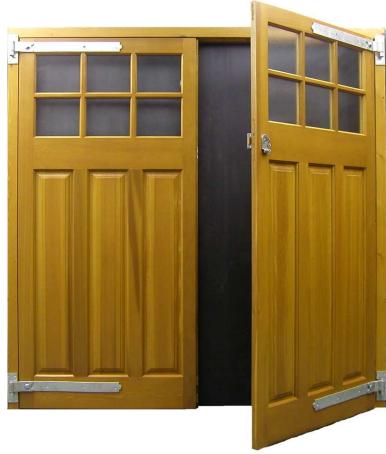

## **Traditional Side Hinged Doors**

BAKEWELL in white

Yale Locking

MIDDLETON with Modern hardware

MIDDLETON with Antique hardware

MIDDLETON with Traditonal hardware

**Traditional Pack** 

2 no pair of galvanised 24" heavy duty hooks and bands 1no pair of garage door stays 1no top bow handle bolt, 1no foot bolt 1no Yale lock with finger pull all complete with fixing screws and bolts