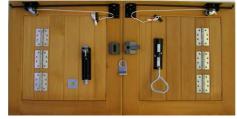

## **Traditional Side Hinged Doors**

BAKEWELL in white

Yale Locking

MIDDLETON with Modern hardware

MIDDLETON with Antique hardware

MIDDLETON with Traditonal hardware

**Traditional Pack** 

2 no pair of galvanised 24" heavy duty hooks and bands 1no pair of garage door stays 1no top bow handle bolt, 1no foot bolt 1no Yale lock with finger pull all complete with fixing screws and bolts