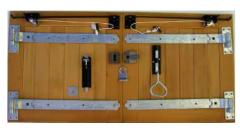

## **Hardware Packs**

**Modern Pack** 

3 no pair of stainless steel 4" butt hinges 1no pair of garage door stays 1no top bow handle bolt, 1no foot bolt 1no Yale lock with finger pull all complete with fixing screws and bolts